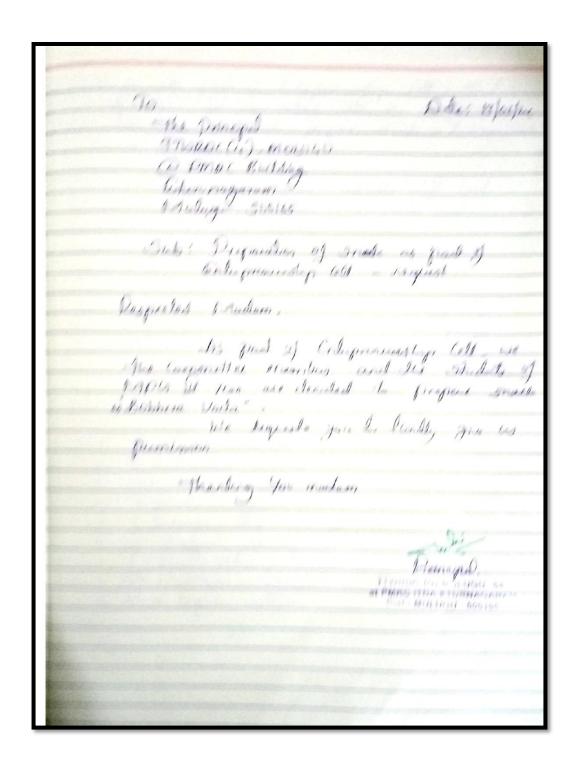

To

The individual concerned

Copy to the principal TTWRDC(G), Mulugu

Principal

Principal

TTWRDC (G) MULUGU -643 at PMRC ITDA ETURNAGARAM Dist : MULUGU - 506165

| Letter to Principal. 3 23/01/220,                                                                                                                                                                        |
|----------------------------------------------------------------------------------------------------------------------------------------------------------------------------------------------------------|
| To,  The Principal  THORDE (4) MULUGO  SBIT.  Hanamicada  Inlarangal                                                                                                                                     |
| Sub: Perminion to prepuse snotes-request  Respected Madam,  When the committee members along with the students requising you I prepose snates as part of Enlaprenuesship cell".  Kindly give by pumiling |
| Thenley you maden  Principal  TTWRDC (G) MULUGU -643  at PMRC ITDA ETURNAGARAM Dist: MULUGU - 505165                                                                                                     |
|                                                                                                                                                                                                          |