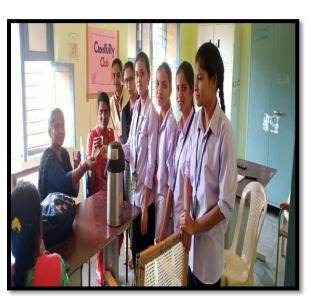

Notice to the students and staff about the activity

| 13                                                                                                                                                              |
|-----------------------------------------------------------------------------------------------------------------------------------------------------------------|
| Delas                                                                                                                                                           |
| Snales as "Samosp" and gell the Samosp  Los Shuderts and fuculty.                                                                                               |
|                                                                                                                                                                 |
| of We Relund amount By 1000 =002                                                                                                                                |
| We Recemed total 600/ as aprofit                                                                                                                                |
| Conclusion: From this activity studied can  practically understood the purchase of class, Preparation and selling of the food items and the benights / Profile. |
| 1 lw                                                                                                                                                            |
| Head of the Committee Principal                                                                                                                                 |
| Membry: Y-Amerlya CARLANDER                                                                                                                                     |
| K. Anusla Anusla                                                                                                                                                |
| 1. T. priyarta Toriyarta Misindhu Misindhu<br>2 p. Gayattiri · p. Ganattiri 3 N. Aktiria Abrij.                                                                 |
| 3 R. Neelima Neelino R. 9 ch. Sreeja Ch. Sreeja                                                                                                                 |
|                                                                                                                                                                 |
| P. Chandini Chy 11 B. Anitha - ail                                                                                                                              |
| M Manatha M. Manatha 12 R. Nithyani Day                                                                                                                         |
|                                                                                                                                                                 |