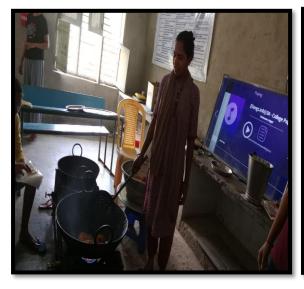

|     |
|                                                                                                                                                                                                                                                                                                                                                                                                                                                                                                                                                                          |     |









Preparation of Bobbara vada by the students