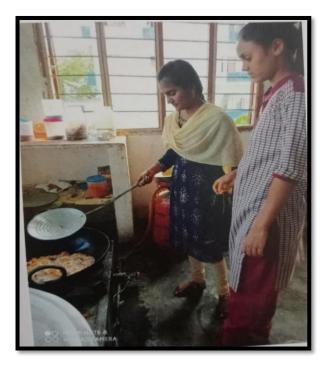

Preparation of Mirchi Bajji and Pakoddi by the students

| 15                                                              |          |
|-----------------------------------------------------------------|----------|
| 15/02/202                                                       | 4        |
|                                                                 |          |
|                                                                 |          |
| 70, Date: 15:                                                   | 2 2024   |
| The Principal                                                   |          |
|                                                                 |          |
| Eturinagaran<br>Muligu 506165                                   | 1        |
| Mulign 306165                                                   |          |
| Sub: Preparation of Tea & Coffee                                |          |
| December 1 de de des                                            |          |
| Pespected Madam,                                                |          |
| Inte the Committee members along                                | 21_      |
| with the Bloom M year studiebot.                                | 7        |
| decided to prepare Tea & coffee a                               | 1        |
| Dart of a Enterprenuership Cell 4.  So we request you to landly |          |
| So we request you to landly                                     |          |
| Grant us puorumes.                                              |          |
| , v                                                             | 0,       |
|                                                                 | 1        |
| Thoolay you oredem Princy                                       | 724      |
|                                                                 | 211 Ad 1 |
| DE MEDICAL DEN                                                  | 06165    |
|                                                                 |          |
|                                                                 |          |
|                                                                 |          |
|                                                                 |          |
|                                                                 |          |
|                                                                 |          |
|                                                                 | a k      |
|                                                                 |          |

Preparation of Bobbara vada by the students